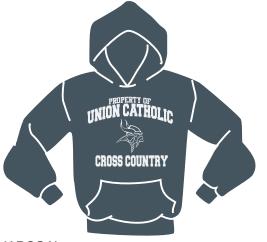

## UNION CATHOLIC CROSS COUNTRY

CHARCOAL Hooded Sweat Shirt with white imprint

BLACK Long Sleeve T-shirt with white imprint

CHARCOAL Sweatpants with white imprint

Roayl shorts with white imprint

| ORDER FORM (PLEASE PRINT) | EMR - EMRROIDERY | SD - SCREENDRINTED |
|---------------------------|------------------|--------------------|