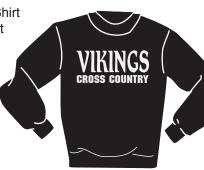

## UNION CATHOLIC CROSS COUNTRY

CHARCOAL Hooded Sweat Shirt with white imprint

BLACK Long Sleeve T-shirt with white imprint

CHARCOAL Sweatpants with white imprint

Roayl shorts with white imprint

| ORDER FORM (PLEASE PRINT) | EMR - EMRROIDERY | SD - SCREENDRINTED |
|---------------------------|------------------|--------------------|