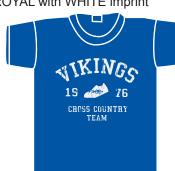

## UNION CATHOLIC CROSS COUNTRY

CHARCOAL Hooded Sweat Shirt with white imprint

BLACK Long Sleeve T-shirt with white imprint

CHARCOAL Sweatpants with white imprint

Roayl shorts with white imprint

| ORDER FORM (PLEASE PRINT) | EMR - EMRROIDERY | SD - SCREENDRINTED |
|---------------------------|------------------|--------------------|